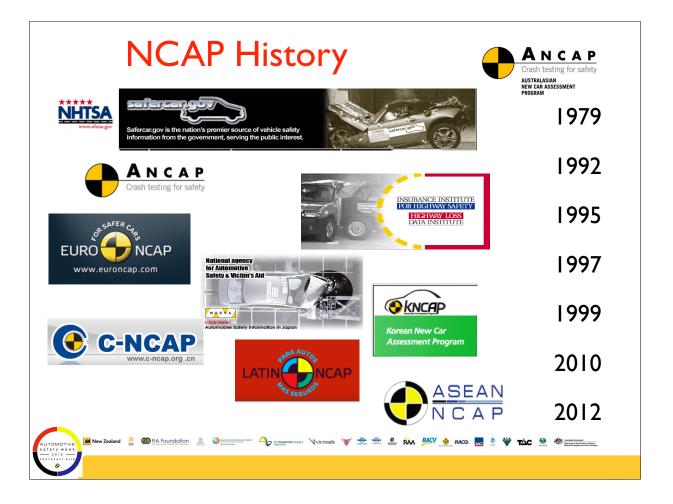

| Example: ANCAP<br>Rated ****<br>12.5 pt or more in offset & side impact<br>1pt or more in pole test, 32.5 or more overall plus |                                   |                                                                |                                   |                               |                                    |
|--------------------------------------------------------------------------------------------------------------------------------|-----------------------------------|----------------------------------------------------------------|-----------------------------------|-------------------------------|------------------------------------|
| Year