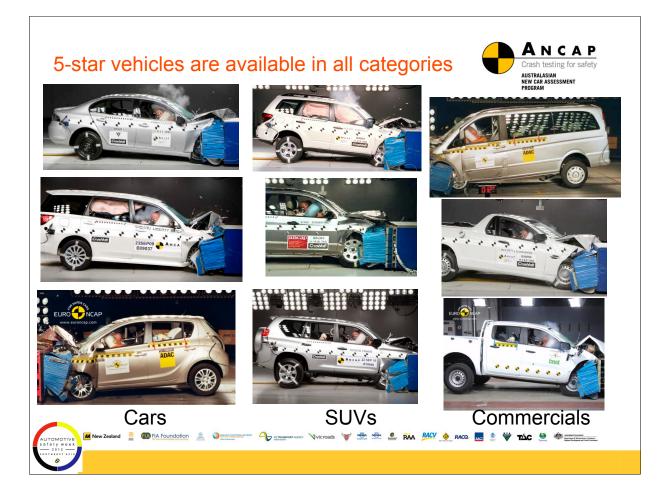

| Example: ANCAP<br>Rated ****<br>12.5 pt or more in offset & side impact<br>1pt or more in pole test, 32.5 or more overall plus |                                   |                                                                |                                   |                               |                                    |
|--------------------------------------------------------------------------------------------------------------------------------|-----------------------------------|----------------------------------------------------------------|-----------------------------------|-------------------------------|------------------------------------|
| Year