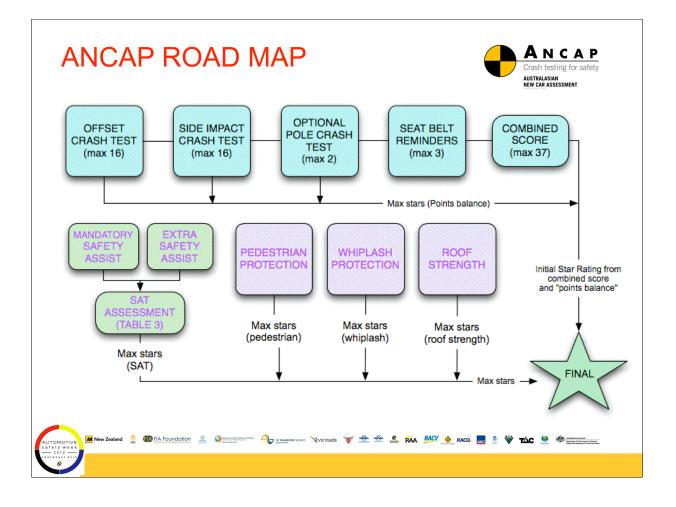

| Example: ANCAP<br>Rated ****<br>12.5 pt or more in offset & side impact<br>1pt or more in pole test, 32.5 or more overall plus |                                   |                                                                |                                   |                               |                                    |
|--------------------------------------------------------------------------------------------------------------------------------|-----------------------------------|----------------------------------------------------------------|-----------------------------------|-------------------------------|------------------------------------|
| Year                                                                                                                           | "Mandatory SAT" <sup>1</sup>      | Minimum<br>number of<br>"Additional<br>SAT" items <sup>2</sup> | Minimum<br>Pedestrian<br>Rating * | Minimum<br>Whiplash<br>Rating | Minimum<br>Roof Strength<br>Rating |
|                                                                                                                                | 5 Stars                           |                                                                |                                   |                               |                                    |
| 2011                                                                                                                           | ESC, 3PSB, HPT front seats        | - 1                                                            | - 1                               | 11-1                          | E (- 10)                           |
| 2012                                                                                                                           | 8                                 | 2                                                              | Marginal                          | Acceptable                    |                                    |
| 2013                                                                                                                           | 2012 + SBR front seats,<br>EBA    | 3                                                              | Marginal                          | Acceptable                    | 2 <b>-</b> 22                      |
| 2014                                                                                                                           | 2013 + HPT 2nd row<br>seats       | 4                                                              | Acceptable                        | Good                          | Marginal<br>SWR >= 2.5             |
| 2015                                                                                                                           | 2014 + SBR 2nd row<br>fixed seats | 5                                                              | Acceptable                        | Good                          | Marginal<br>SWR >= 2.5             |
| * High seat vehicles - marginal pedestrian protection from 2014 <sup>15</sup>                                                  |                                   |                                                                |                                   |                               |                                    |