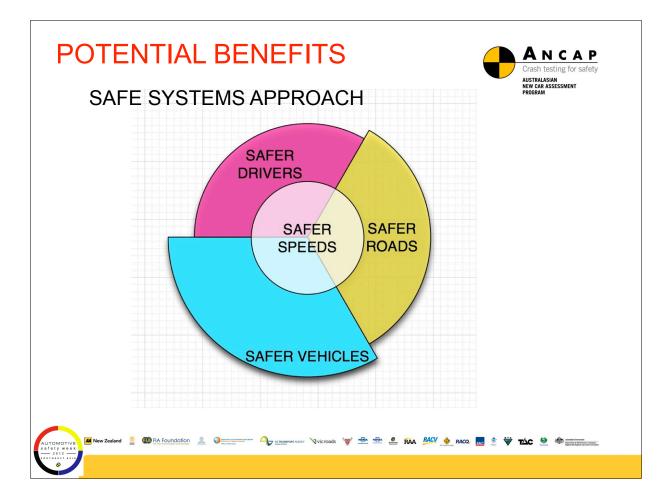

| Acceptable                        | Good                          | Marginal<br>SWR >= 2.5             |
| 2015                                                                                                                           | 2014 + SBR 2nd row<br>fixed seats | 5                                                              | Acceptable                        | Good                          | Marginal<br>SWR >= 2.5             |
| * High seat vehicles - marginal pedestrian protection from 2014 <sup>15</sup>                                                  |                                   |                                                                |                                   |                               |                                    |

















- 🎧 herrowener alexe 📎 victorads 🥡 🐏 🐏 🚨 RAA 👭 🤌 RACQ. 👧 🖄 😾 🗰 table 🧶

aland 🖉 🍘 FIA Foundation 🚨 🔇