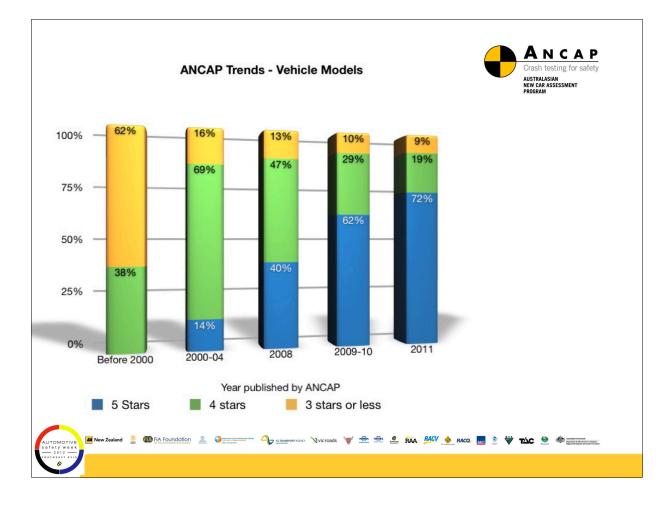

| Example: ANCAP<br>Rated ****<br>12.5 pt or more in offset & side impact<br>1pt or more in pole test, 32.5 or more overall plus |                                   |                                                                |                                   |                               |                                    |
|--------------------------------------------------------------------------------------------------------------------------------|-----------------------------------|----------------------------------------------------------------|-----------------------------------|-------------------------------|------------------------------------|
| Year                                                                                                                           | "Mandatory SAT" <sup>1</sup>      | Minimum<br>number of<br>"Additional<br>SAT" items <sup>2</sup> | Minimum<br>Pedestrian<br>Rating * | Minimum<br>Whiplash<br>Rating | Minimum<br>Roof Strength<br>Rating |
|                                                                                                                                | 5 Stars                           |                                                                |                                   |                               |                                    |
| 2011                                                                                                                           | ESC, 3PSB, HPT front seats        | - 1                                                            | - 1                               | 11-1                          | E (- 10)                           |
| 2012                                                                                                                           | 8                                 | 2                                                              | Marginal                          | Acceptable                    |                                    |
| 2013                                                                                                                           | 2012 + SBR front seats,<br>EBA    | 3                                                              | Marginal                          | Acceptable                    | 2 <b>-</b> 22                      |
| 2014                                                                                                                           | 2013 + HPT 2nd row<br>seats       | 4                                                              | Acceptable                        | Good                          | Marginal<br>SWR >= 2.5             |
| 2015                                                                                                                           | 2014 + SBR 2nd row<br>fixed seats | 5                                                              | Acceptable                        | Good                          | Marginal<br>SWR >= 2.5             |
| * High seat vehicles - marginal pedestrian protection from 2014 <sup>15</sup>                                                  |                                   |                                                                |                                   |                               |                                    |