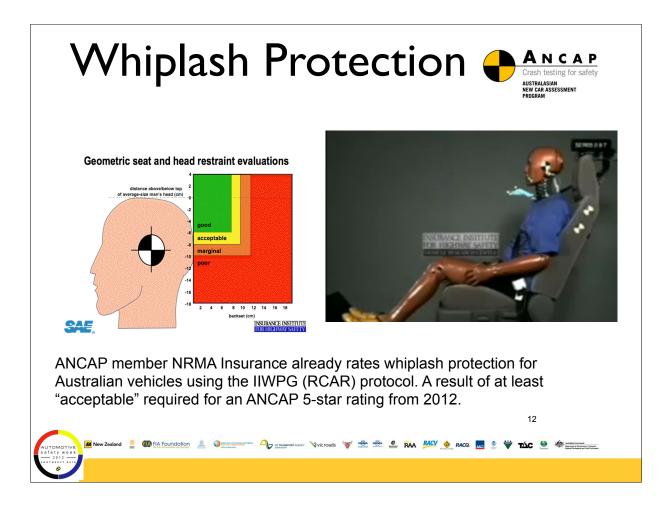

| Example: ANCAP<br>Rated ****<br>12.5 pt or more in offset & side impact<br>1pt or more in pole test, 32.5 or more overall plus |                                   |                                                                |                                   |                               |                                    |
|--------------------------------------------------------------------------------------------------------------------------------|-----------------------------------|----------------------------------------------------------------|-----------------------------------|-------------------------------|------------------------------------|
| Year                                                                                                                           | "Mandatory SAT" <sup>1</sup>      | Minimum<br>number of<br>"Additional<br>SAT" items <sup>2</sup> | Minimum<br>Pedestrian<br>Rating * | Minimum<br>Whiplash<br>Rating | Minimum<br>Roof Strength<br>Rating |
|                                                                                                                                | 5 Stars                           |                                                                |                                   |                               |                                    |
| 2011                                                                                                                           | ESC, 3PSB, HPT front seats        | - 1                                                            | - 1                               | 11-1                          | E (- 10)                           |
| 2012                                                                                                                           | 8                                 | 2                                                              | Marginal                          | Acceptable                    |                                    |
| 2013                                                                                                                           | 2012 + SBR front seats,<br>EBA    | 3                                                              | Marginal                          | Acceptable                    | 2 <b>-</b> 22                      |
| 2014                                                                                                                           | 2013 + HPT 2nd row<br>seats       | 4                                                              | Acceptable                        | Good                          | Marginal<br>SWR >= 2.5             |
| 2015                                                                                                                           | 2014 + SBR 2nd row<br>fixed seats | 5                                                              | Acceptable                        | Good                          | Marginal<br>SWR >= 2.5             |
| * High seat vehicles - marginal pedestrian protection from 2014 <sup>15</sup>                                                  |                                   |                                                                |                                   |                               |                                    |