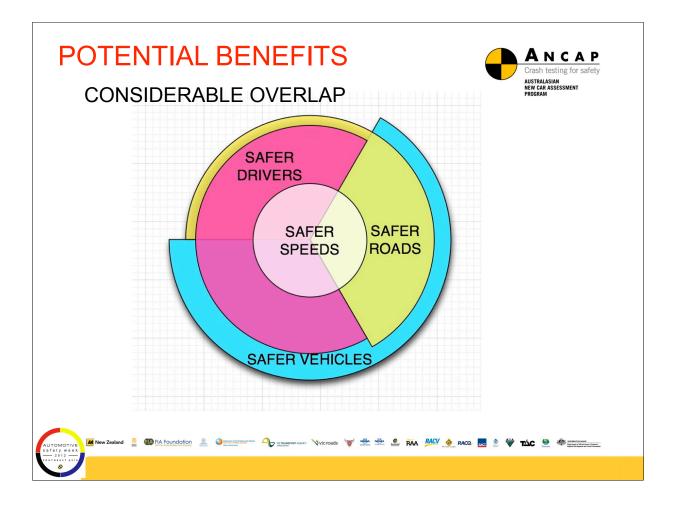

| Acceptable                        | Good                          | Marginal<br>SWR >= 2.5             |
| 2015                                                                                                                           | 2014 + SBR 2nd row<br>fixed seats | 5                                                              | Acceptable                        | Good                          | Marginal<br>SWR >= 2.5             |
| * High seat vehicles - marginal pedestrian protection from 2014 <sup>15</sup>                                                  |                                   |                                                                |                                   |                               |                                    |

















- 🎧 herrowener alexe 📎 victorads 🥡 🐏 🐏 🚨 RAA 👭 🤌 RACQ. 👧 🖄 😾 🗰 table 🧶

aland 🖉 🍘 FIA Foundation 🚨 🔇