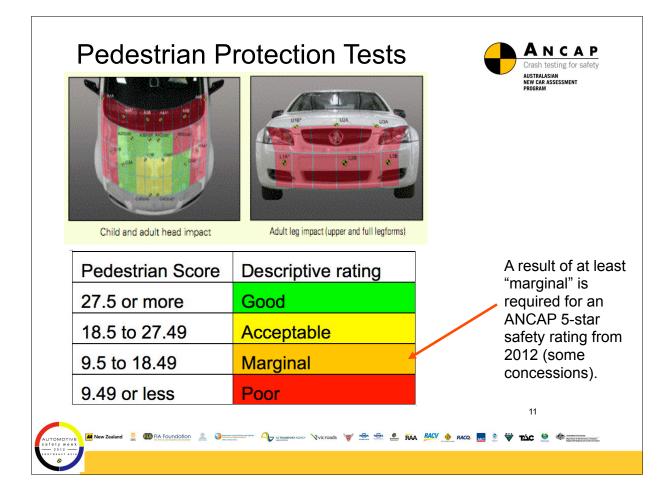

| Example: ANCAP<br>Rated ****<br>12.5 pt or more in offset & side impact<br>1pt or more in pole test, 32.5 or more overall plus |                                   |                                                                |                                   |                               |                                    |
|--------------------------------------------------------------------------------------------------------------------------------|-----------------------------------|----------------------------------------------------------------|-----------------------------------|-------------------------------|------------------------------------|
| Year                                                                                                                           | "Mandatory SAT" <sup>1</sup>      | Minimum<br>number of<br>"Additional<br>SAT" items <sup>2</sup> | Minimum<br>Pedestrian<br>Rating * | Minimum<br>Whiplash<br>Rating | Minimum<br>Roof Strength<br>Rating |
|                                                                                                                                | 5 Stars                           |                                                                |                                   |                               |                                    |
| 2011                                                                                                                           | ESC, 3PSB, HPT front seats        | - 1                                                            | - 1                               | 11-1                          | E (- 10)                           |
| 2012                                                                                                                           | 8                                 | 2                                                              | Marginal                          | Acceptable                    |                                    |
| 2013                                                                                                                           | 2012 + SBR front seats,<br>EBA    | 3                                                              | Marginal                          | Acceptable                    | 2 <b>-</b> 22                      |
| 2014                                                                                                                           | 2013 + HPT 2nd row<br>seats       | 4                                                              | Acceptable                        | Good                          | Marginal<br>SWR >= 2.5             |
| 2015                                                                                                                           | 2014 + SBR 2nd row<br>fixed seats | 5                                                              | Acceptable                        | Good                          | Marginal<br>SWR >= 2.5             |
| * High seat vehicles - marginal pedestrian protection from 2014 <sup>15</sup>                                                  |                                   |                                                                |                                   |                               |                                    |