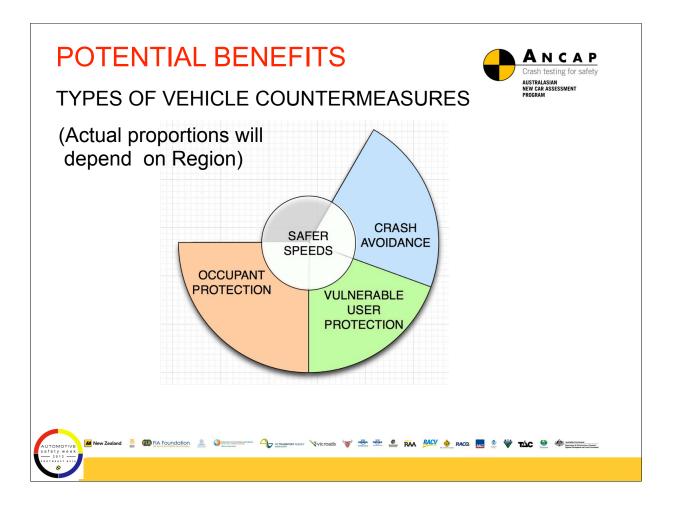

| Acceptable                        | Good                          | Marginal<br>SWR >= 2.5             |
| 2015                                                                                                                           | 2014 + SBR 2nd row<br>fixed seats | 5                                                              | Acceptable                        | Good                          | Marginal<br>SWR >= 2.5             |
| * High seat vehicles - marginal pedestrian protection from 2014 <sup>15</sup>                                                  |                                   |                                                                |                                   |                               |                                    |

















- 🎧 herrowener alexe 📎 victorads 🥡 🐏 🐏 🚨 RAA 👭 🤌 RACQ. 👧 🖄 😾 🗰 table 🧶

aland 🖉 🍘 FIA Foundation 🚨 🔇