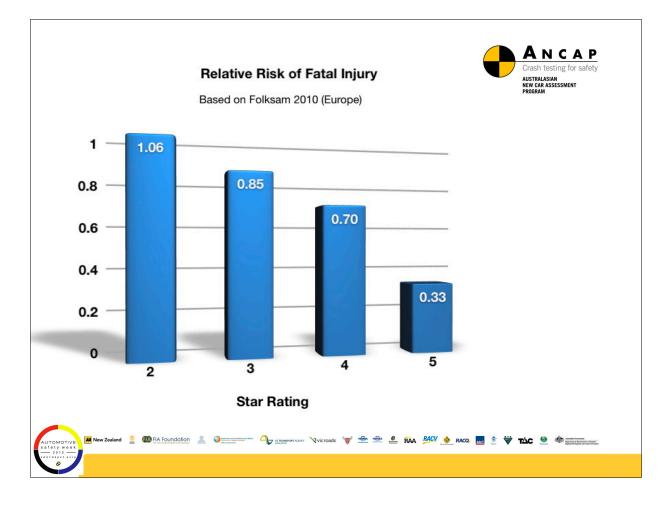

| Example: ANCAP<br>Rated ****<br>12.5 pt or more in offset & side impact<br>1pt or more in pole test, 32.5 or more overall plus |                                   |                                                                |                                   |                               |                                    |
|--------------------------------------------------------------------------------------------------------------------------------|-----------------------------------|----------------------------------------------------------------|-----------------------------------|-------------------------------|------------------------------------|
| Year