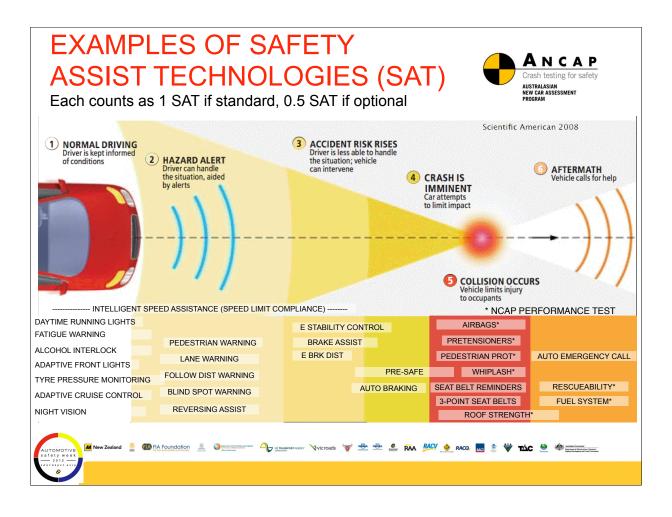

| Example: ANCAP<br>Rated ****<br>12.5 pt or more in offset & side impact<br>1pt or more in pole test, 32.5 or more overall plus |                                   |                                                                |                                   |                               |                                    |
|--------------------------------------------------------------------------------------------------------------------------------|-----------------------------------|----------------------------------------------------------------|-----------------------------------|-------------------------------|------------------------------------|
| Year                                                                                                                           | "Mandatory SAT" <sup>1</sup>      | Minimum<br>number of<br>"Additional<br>SAT" items <sup>2</sup> | Minimum<br>Pedestrian<br>Rating * | Minimum<br>Whiplash<br>Rating | Minimum<br>Roof Strength<br>Rating |
|                                                                                                                                | 5 Stars                           |                                                                |                                   |                               |                                    |
| 2011                                                                                                                           | ESC, 3PSB, HPT front seats        | - 1                                                            | - 1                               | 11-1                          | E (- 10)                           |
| 2012                                                                                                                           | 8                                 | 2                                                              | Marginal                          | Acceptable                    |                                    |
| 2013                                                                                                                           | 2012 + SBR front seats,<br>EBA    | 3                                                              | Marginal                          | Acceptable                    | 2 <b>-</b> 22                      |
| 2014                                                                                                                           | 2013 + HPT 2nd row<br>seats       | 4                                                              | Acceptable                        | Good                          | Marginal<br>SWR >= 2.5             |
| 2015                                                                                                                           | 2014 + SBR 2nd row<br>fixed seats | 5                                                              | Acceptable                        | Good                          | Marginal<br>SWR >= 2.5             |
| * High seat vehicles - marginal pedestrian protection from 2014 <sup>15</sup>                                                  |                                   |                                                                |                                   |                               |                                    |