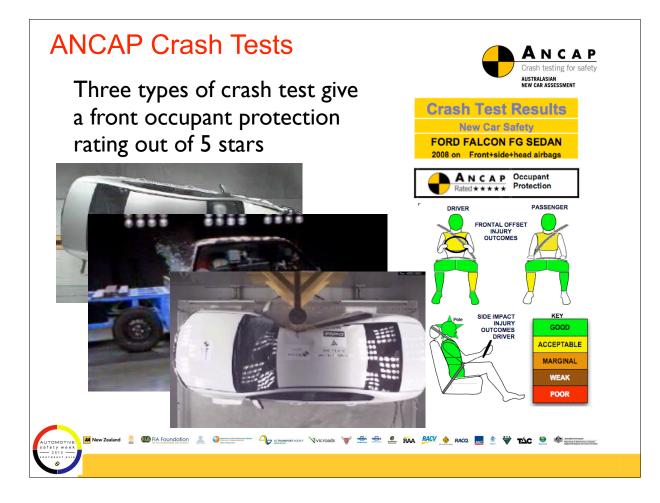

| Example: ANCAP<br>Rated ****<br>12.5 pt or more in offset & side impact<br>1pt or more in pole test, 32.5 or more overall plus |                                   |                                                                |                                   |                               |                                    |
|--------------------------------------------------------------------------------------------------------------------------------|-----------------------------------|----------------------------------------------------------------|-----------------------------------|-------------------------------|------------------------------------|
| Year                                                                                                                           | "Mandatory SAT" <sup>1</sup>      | Minimum<br>number of<br>"Additional<br>SAT" items <sup>2</sup> | Minimum<br>Pedestrian<br>Rating * | Minimum<br>Whiplash<br>Rating | Minimum<br>Roof Strength<br>Rating |
|                                                                                                                                | 5 Stars                           |                                                                |                                   |                               |                                    |
| 2011                                                                                                                           | ESC, 3PSB, HPT front seats        | - 1                                                            | - 1                               | 11-1                          | E (- 10)                           |
| 2012                                                                                                                           | 8                                 | 2                                                              | Marginal                          | Acceptable                    |                                    |
| 2013                                                                                                                           | 2012 + SBR front seats,<br>EBA    | 3                                                              | Marginal                          | Acceptable                    | 2 <b>-</b> 22                      |
| 2014                                                                                                                           | 2013 + HPT 2nd row<br>seats       | 4                                                              | Acceptable                        | Good                          | Marginal<br>SWR >= 2.5             |
| 2015                                                                                                                           | 2014 + SBR 2nd row<br>fixed seats | 5                                                              | Acceptable                        | Good                          | Marginal<br>SWR >= 2.5             |
| * High seat vehicles - marginal pedestrian protection from 2014 <sup>15</sup>                                                  |                                   |                                                                |                                   |                               |                                    |