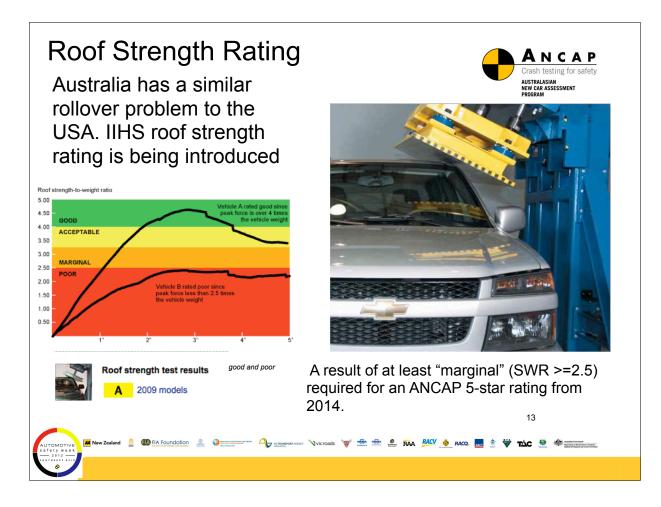

| Example: ANCAP<br>Rated ****<br>12.5 pt or more in offset & side impact<br>1pt or more in pole test, 32.5 or more overall plus |                                   |                                                                |                                   |                               |                                    |
|--------------------------------------------------------------------------------------------------------------------------------|-----------------------------------|----------------------------------------------------------------|-----------------------------------|-------------------------------|------------------------------------|
| Year                                                                                                                           | "Mandatory SAT" <sup>1</sup>      | Minimum<br>number of<br>"Additional<br>SAT" items <sup>2</sup> | Minimum<br>Pedestrian<br>Rating * | Minimum<br>Whiplash<br>Rating | Minimum<br>Roof Strength<br>Rating |
|                                                                                                                                | 5 Stars                           |                                                                |                                   |                               |                                    |
| 2011                                                                                                                           | ESC, 3PSB, HPT front seats        | - 1                                                            | - 1                               | 11-1                          | E (- 10)                           |
| 2012                                                                                                                           | 8                                 | 2                                                              | Marginal                          | Acceptable                    |                                    |
| 2013                                                                                                                           | 2012 + SBR front seats,<br>EBA    | 3                                                              | Marginal                          | Acceptable                    | 2 <b>-</b> 22                      |
| 2014                                                                                                                           | 2013 + HPT 2nd row<br>seats       | 4                                                              | Acceptable                        | Good                          | Marginal<br>SWR >= 2.5             |
| 2015                                                                                                                           | 2014 + SBR 2nd row<br>fixed seats | 5                                                              | Acceptable                        | Good                          | Marginal<br>SWR >= 2.5             |
| * High seat vehicles - marginal pedestrian protection from 2014 <sup>15</sup>                                                  |                                   |                                                                |                                   |                               |                                    |