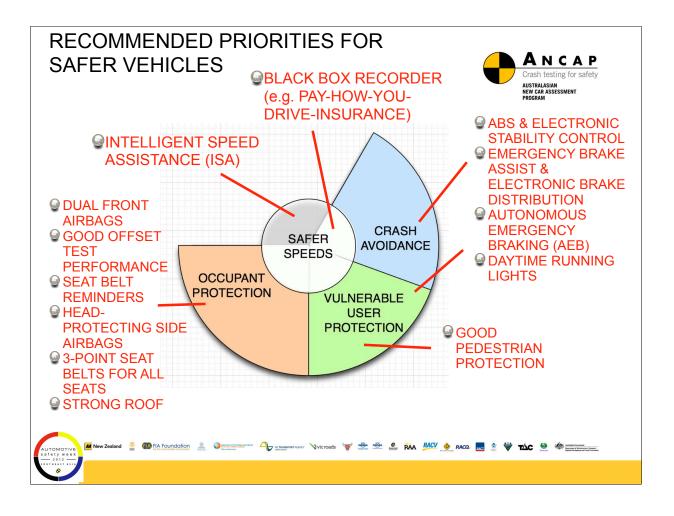

| Example: ANCAP<br>Rated ****<br>12.5 pt or more in offset & side impact<br>1pt or more in pole test, 32.5 or more overall plus |                                   |                                                                |                                   |                               |                                    |
|--------------------------------------------------------------------------------------------------------------------------------|-----------------------------------|----------------------------------------------------------------|-----------------------------------|-------------------------------|------------------------------------|
| Year                                                                                                                           | "Mandatory SAT" <sup>1</sup>      | Minimum<br>number of<br>"Additional<br>SAT" items <sup>2</sup> | Minimum<br>Pedestrian<br>Rating * | Minimum<br>Whiplash<br>Rating | Minimum<br>Roof Strength<br>Rating |
|                                                                                                                                | 5 Stars                           |                                                                |                                   |                               |                                    |
| 2011                                                                                                                           | ESC, 3PSB, HPT front seats        | - 1                                                            | - 1                               | 11-1                          | E (- 10)                           |
| 2012                                                                                                                           | 8                                 | 2                                                              | Marginal                          | Acceptable                    |                                    |
| 2013                                                                                                                           | 2012 + SBR front seats,<br>EBA    | 3                                                              | Marginal                          | Acceptable                    | 2 <b>-</b> 22                      |
| 2014                                                                                                                           | 2013 + HPT 2nd row<br>seats       | 4                                                              | Acceptable                        | Good                          | Marginal<br>SWR >= 2.5             |
| 2015                                                                                                                           | 2014 + SBR 2nd row<br>fixed seats | 5                                                              | Acceptable                        | Good                          | Marginal<br>SWR >= 2.5             |
| * High seat vehicles - marginal pedestrian protection from 2014 <sup>15</sup>                                                  |                                   |                                                                |                                   |                               |                                    |