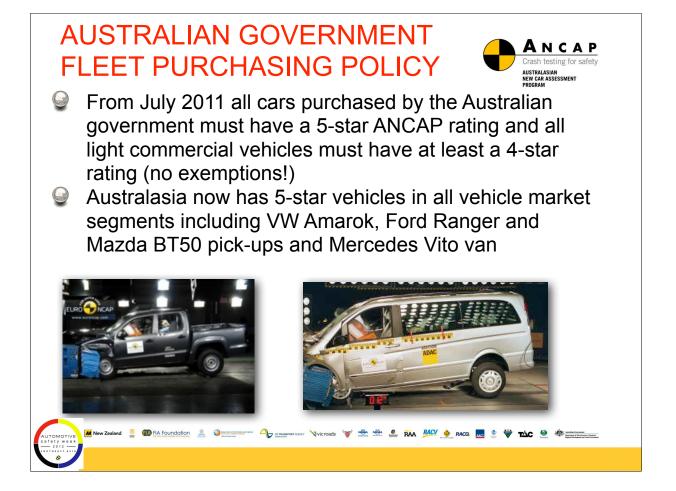

| Example: ANCAP<br>Rated ****<br>12.5 pt or more in offset & side impact<br>1pt or more in pole test, 32.5 or more overall plus |                                   |                                                                |                                   |                               |                                    |
|--------------------------------------------------------------------------------------------------------------------------------|-----------------------------------|----------------------------------------------------------------|-----------------------------------|-------------------------------|------------------------------------|
| Year