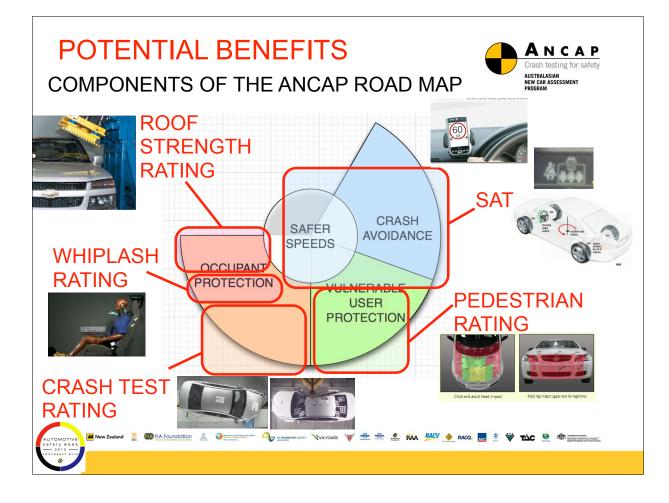

| Acceptable                        | Good                          | Marginal<br>SWR >= 2.5             |
| 2015                                                                                                                           | 2014 + SBR 2nd row<br>fixed seats | 5                                                              | Acceptable                        | Good                          | Marginal<br>SWR >= 2.5             |
| * High seat vehicles - marginal pedestrian protection from 2014 <sup>15</sup>                                                  |                                   |                                                                |                                   |                               |                                    |

















- 🎧 herrowener alexe 📎 victorads 🥡 🐏 🐏 🚨 RAA 👭 🤌 RACQ. 👧 🖄 😾 🗰 table 🧶

aland 🖉 🍘 FIA Foundation 🚨 🔇