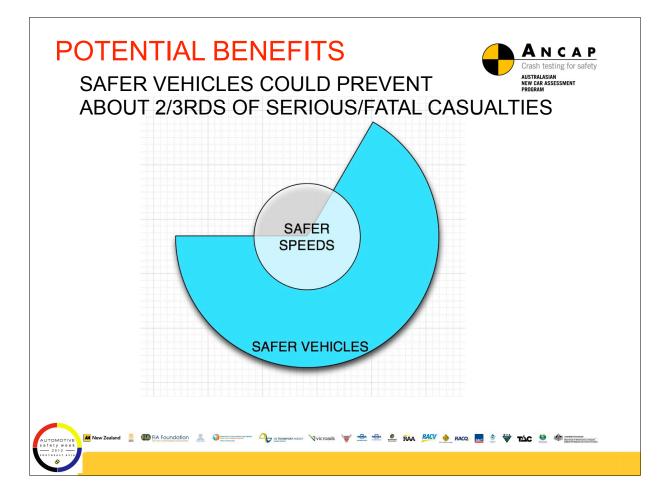

| Acceptable                        | Good                          | Marginal<br>SWR >= 2.5             |
| 2015                                                                                                                           | 2014 + SBR 2nd row<br>fixed seats | 5                                                              | Acceptable                        | Good                          | Marginal<br>SWR >= 2.5             |
| * High seat vehicles - marginal pedestrian protection from 2014 <sup>15</sup>                                                  |                                   |                                                                |                                   |                               |                                    |

















- 🎧 herrowener alexe 📎 victorads 🥡 🐏 🐏 🚨 RAA 👭 🤌 RACQ. 👧 🖄 😾 🗰 table 🧶

aland 🖉 🍘 FIA Foundation 🚨 🔇