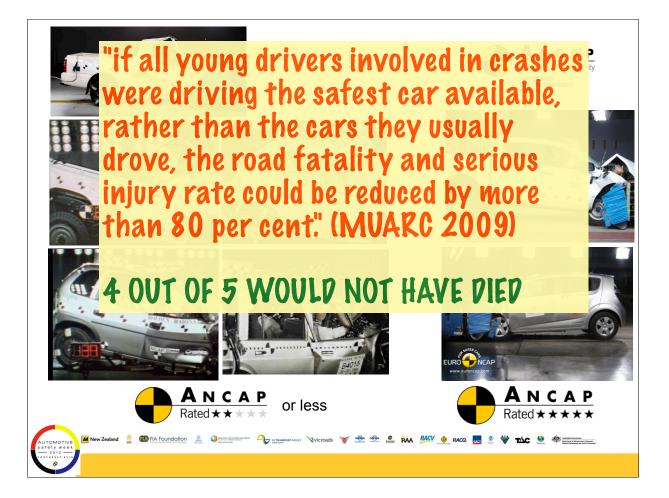

| Example: ANCAP<br>Rated ****<br>12.5 pt or more in offset & side impact<br>1pt or more in pole test, 32.5 or more overall plus |                                   |                                                                |                                   |                               |                                    |
|--------------------------------------------------------------------------------------------------------------------------------|-----------------------------------|----------------------------------------------------------------|-----------------------------------|-------------------------------|------------------------------------|
| Year