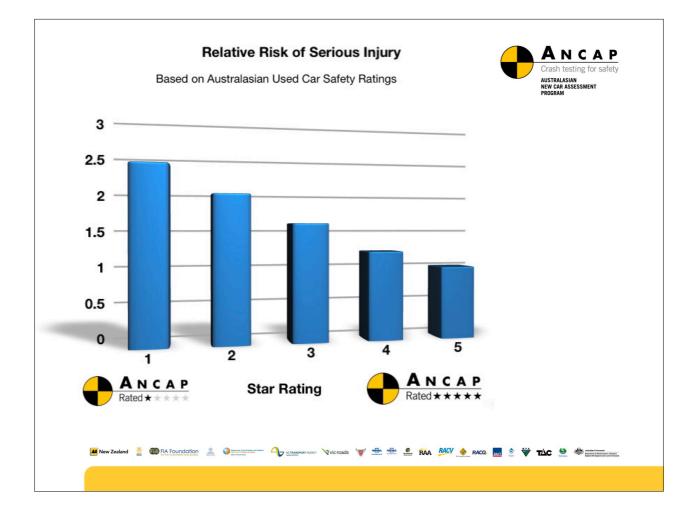

## Business Case Analysis for Safety Features

- Trauma reduction the potential savings in serious crashes (crashes influenced times effectiveness in those crashes)
- Technical readiness whether the technology is ready for the market. Whether the market is already saturated.
- Regulatory & organisational hurdles need for new regulations or standards. Need for administrative support