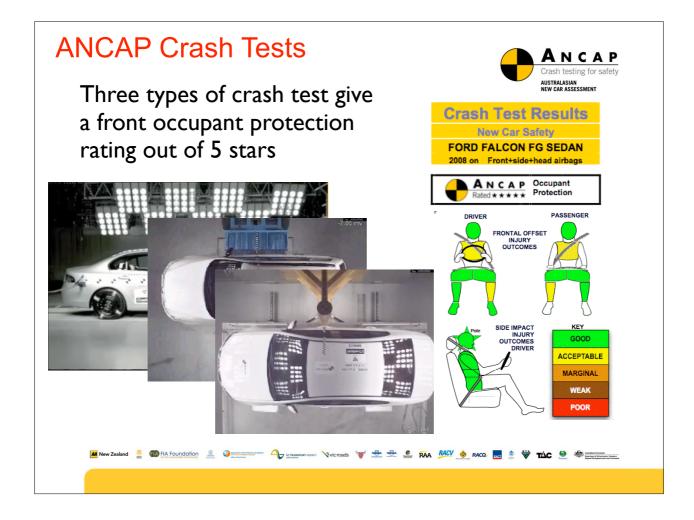

## Raising the bar



- In 2008 ANCAP became the first World NCAP to insist on ESC for a 5-star rating
- Encourage other priority safety features & improved safety performance
- Preferred method is to progressively add qualifiers for occupant protection star ratings
- Starts with extra qualifiers for 5 stars in 2011 with a 5 year rolling plan

📕 New Zealand 💈 🚳 FA Foundation 🚊 🥹 🛶 🗤 🖾 🖉 🔬 🙀 🕺 👷 👘 🖍

## Business Case Analysis for Safety Features



- Trauma reduction the potential savings in serious crashes (crashes influenced times effectiveness in those crashes)
- Technical readiness whether the technology is ready for the market. Whether the market is already saturated.
- Regulatory & organisational hurdles need for new regulations or standards. Need for administrative support

📕