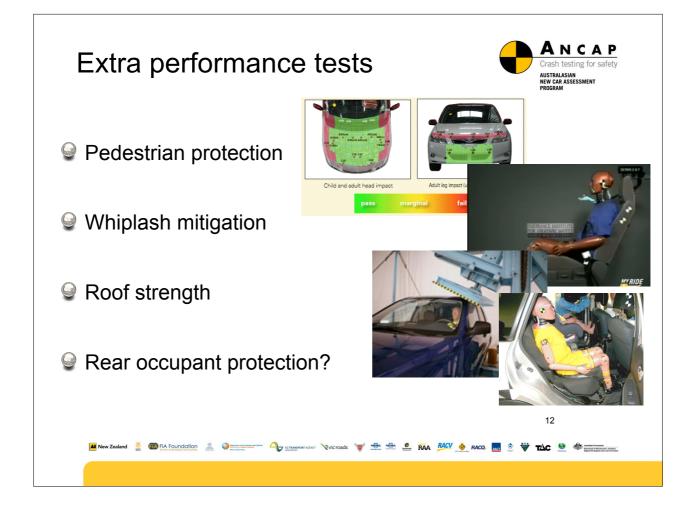

tar rating
- Encourage other priority safety features & improved safety performance
- Preferred method is to progressively add qualifiers for occupant protection star ratings
- Starts with extra qualifiers for 5 stars in 2011 with a 5 year rolling plan

📕 New Zealand 💈 🚳 FA Foundation 🚊 🥹 🛶 🗤 🖾 🖉 🔬 🙀 🕺 👷 👘 🖍

## Business Case Analysis for Safety Features



- Trauma reduction the potential savings in serious crashes (crashes influenced times effectiveness in those crashes)
- Technical readiness whether the technology is ready for the market. Whether the market is already saturated.
- Regulatory & organisational hurdles need for new regulations or standards. Need for administrative support

📕 New Zealand 🎍 🎒 FA Foundation 🚊 🥥 emericant 🦳 🎝 interest and the control of the second seco

















| Year                                               | Minimum<br>Safety<br>Assist<br>Priority) <sup>1, 2</sup> | Minimum<br>Safety<br>Assist<br>(Total) <sup>1, 2</sup> | Minimum<br>Pedestrian<br>Rating <sup>3</sup> | Minimum<br>Whiplash<br>Rating | Minimum<br>Roof<br>Strength<br>Rating | AUSTRALASIAN<br>NEW CAR ASSESSMENT<br>PROGRAM |
|----------------------------------------------------|----------------------------------------------------------|--------------------------------------------------------|----------------------------------------------|-------------------------------|---------------------------------------|-----------------------------------------------|
| Requirements for 4 Star Occupant Protection Rating |                                                          |