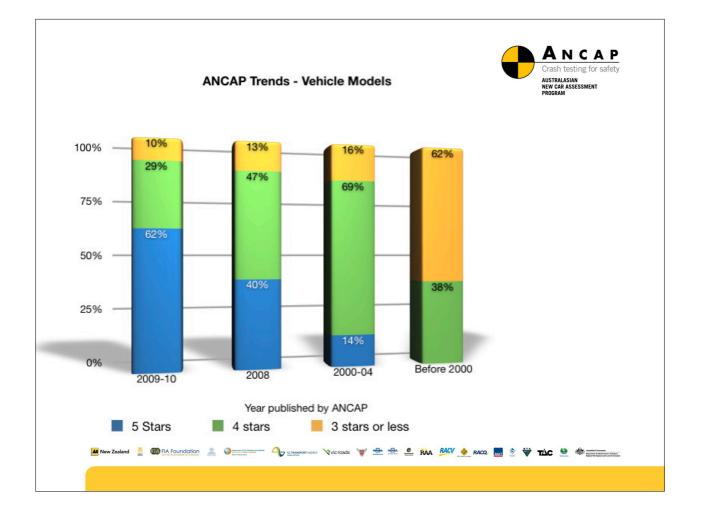

## Raising the bar



- In 2008 ANCAP became the first World NCAP to insist on ESC for a 5-star rating
- Encourage other priority safety features & improved safety performance
- Preferred method is to progressively add qualifiers for occupant protection star ratings
- Starts with extra qualifiers for 5 stars in 2011 with a 5 year rolling plan

📕 New Zealand 💈 🚳 FA Foundation 🚊 🥹 🛶 🗤 🖾 🖉 🔬 🙀 🕺 👷 👘 🖍

## Business Case Analysis for Safety Features



- Trauma reduction the potential savings in serious crashes (crashes influenced times effectiveness in those crashes)
- Technical readiness whether the technology is ready for the market. Whether the market is already saturated.
- Regulatory & organisational hurdles need for new regulations or standards. Need for administrative support

📕 N