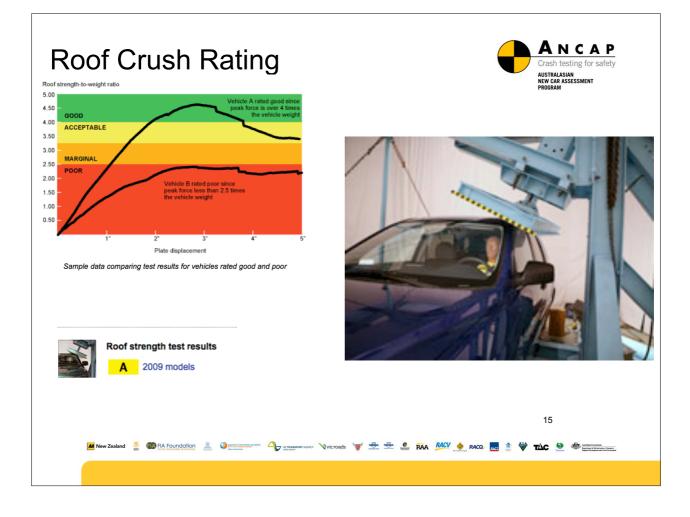

## Raising the bar

- In 2008 ANCAP became the first World NCAP to insist on ESC for a 5-star rating
- Encourage other priority safety features & improved safety performance
- Preferred method is to progressively add qualifiers for occupant protection star ratings
- Starts with extra qualifiers for 5 stars in 2011 with a 5 year rolling plan