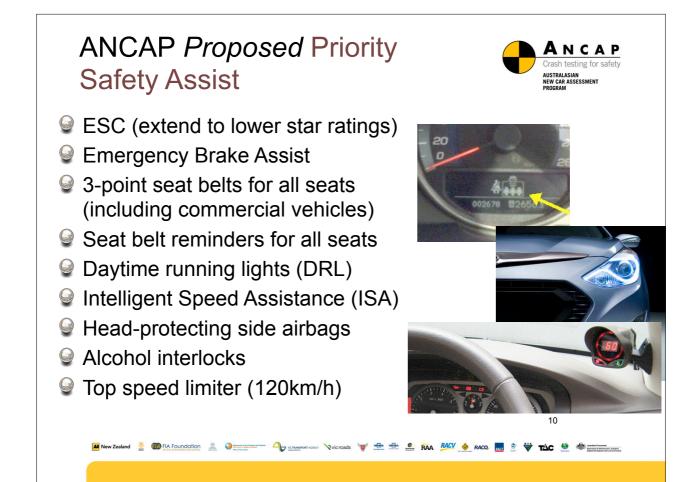

## Raising the bar

- In 2008 ANCAP became the first World NCAP to insist on ESC for a 5-star rating
- Encourage other priority safety features & improved safety performance
- Preferred method is to progressively add qualifiers for occupant protection star ratings
- Starts with extra qualifiers for 5 stars in 2011 with a 5 year rolling plan