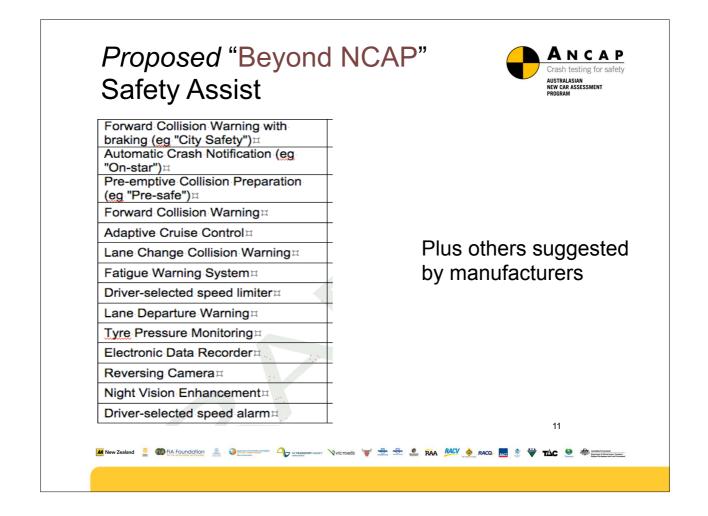

-star rating
- Encourage other priority safety features & improved safety performance
- Preferred method is to progressively add qualifiers for occupant protection star ratings
- Starts with extra qualifiers for 5 stars in 2011 with a 5 year rolling plan

📕 New Zealand 💈 🚳 FA Foundation 🚊 🥹 🛶 🗤 🖾 🖉 🔬 🙀 🕺 👷 👘 🖍

## Business Case Analysis for Safety Features



- Trauma reduction the potential savings in serious crashes (crashes influenced times effectiveness in those crashes)
- Technical readiness whether the technology is ready for the market. Whether the market is already saturated.
- Regulatory & organisational hurdles need for new regulations or standards. Need for administrative support

📕 New Zealand 🎍 🎒 FA Foundation 🚊 🥥 emericant 🦳 🎝 interest and the control of the second seco

















| Year                                               | Minimum<br>Safety<br>Assist<br>Priority) <sup>1, 2</sup> | Minimum<br>Safety<br>Assist<br>(Total) <sup>1, 2</sup> | Minimum<br>Pedestrian<br>Rating <sup>3</sup> | Minimum<br>Whiplash<br>Rating | Minimum<br>Roof<br>Strength<br>Rating | AUSTRALASIAN<br>NEW CAR ASSESSMENT<br>PROGRAM |
|----------------------------------------------------|----------------------------------------------------------|--------------------------------------------------------|----------------------------------------------|-------------------------------|---------------------------------------|-----------------------------------------------|
| Requirements for 4 Star Occupant Protection Rating |