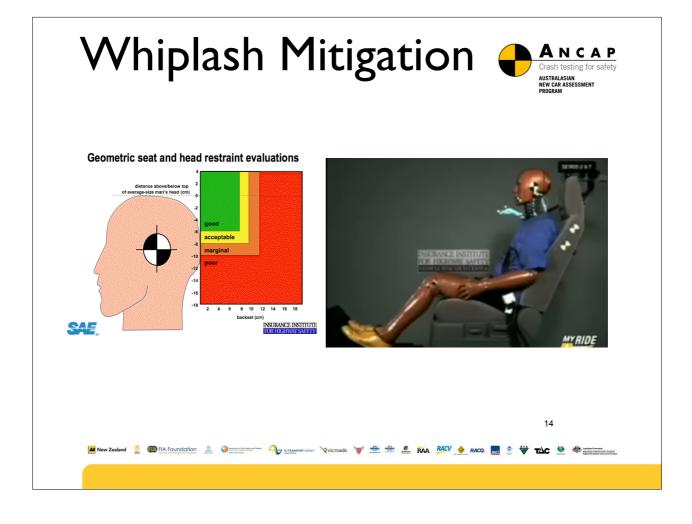

rating
- Encourage other priority safety features & improved safety performance
- Preferred method is to progressively add qualifiers for occupant protection star ratings
- Starts with extra qualifiers for 5 stars in 2011 with a 5 year rolling plan

📕 New Zealand 💈 🚳 FA Foundation 🚊 🥹 🛶 🗤 🖾 🖉 🔬 🙀 🕺 👷 👘 🖍

## Business Case Analysis for Safety Features



- Trauma reduction the potential savings in serious crashes (crashes influenced times effectiveness in those crashes)
- Technical readiness whether the technology is ready for the market. Whether the market is already saturated.
- Regulatory & organisational hurdles need for new regulations or standards. Need for administrative support

📕 New Zealand 🎍 🎒 FA Foundation 🚊 🥥 emericant 🦳 🎝 interest and the control of the second seco

















| Year                                               | Minimum<br>Safety<br>Assist<br>Priority) <sup>1, 2</sup> | Minimum<br>Safety<br>Assist<br>(Total) <sup>1, 2</sup> | Minimum<br>Pedestrian<br>Rating <sup>3</sup> | Minimum<br>Whiplash<br>Rating | Minimum<br>Roof<br>Strength<br>Rating | AUSTRALASIAN<br>NEW CAR ASSESSMENT<br>PROGRAM |
|----------------------------------------------------|----------------------------------------------------------|--------------------------------------------------------|----------------------------------------------|-------------------------------|---------------------------------------|-----------------------------------------------|
| Requirements for 4 Star Occupant Protection Rating |                                                          |