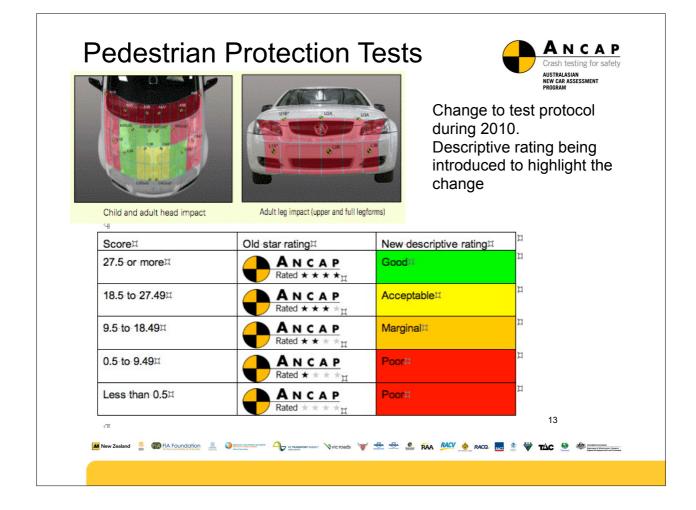

r rating
- Encourage other priority safety features & improved safety performance
- Preferred method is to progressively add qualifiers for occupant protection star ratings
- Starts with extra qualifiers for 5 stars in 2011 with a 5 year rolling plan

📕 New Zealand 💈 🚳 FA Foundation 🚊 🥹 🛶 🗤 🖾 🖉 🔬 🙀 🕺 👷 👘 🖍

## Business Case Analysis for Safety Features



- Trauma reduction the potential savings in serious crashes (crashes influenced times effectiveness in those crashes)
- Technical readiness whether the technology is ready for the market. Whether the market is already saturated.
- Regulatory & organisational hurdles need for new regulations or standards. Need for administrative support

📕 New Zealand 🎍 🎒 FA Foundation 🚊 🥥 emericant 🦳 🎝 interest and the control of the second seco

















| Year                                               | Minimum<br>Safety<br>Assist<br>Priority) <sup>1, 2</sup> | Minimum<br>Safety<br>Assist<br>(Total) <sup>1, 2</sup> | Minimum<br>Pedestrian<br>Rating <sup>3</sup> | Minimum<br>Whiplash<br>Rating | Minimum<br>Roof<br>Strength<br>Rating | AUSTRALASIAN<br>NEW CAR ASSESSMENT<br>PROGRAM |
|----------------------------------------------------|----------------------------------------------------------|--------------------------------------------------------|----------------------------------------------|-------------------------------|---------------------------------------|-----------------------------------------------|
| Requirements for 4 Star Occupant Protection Rating |                                                          |