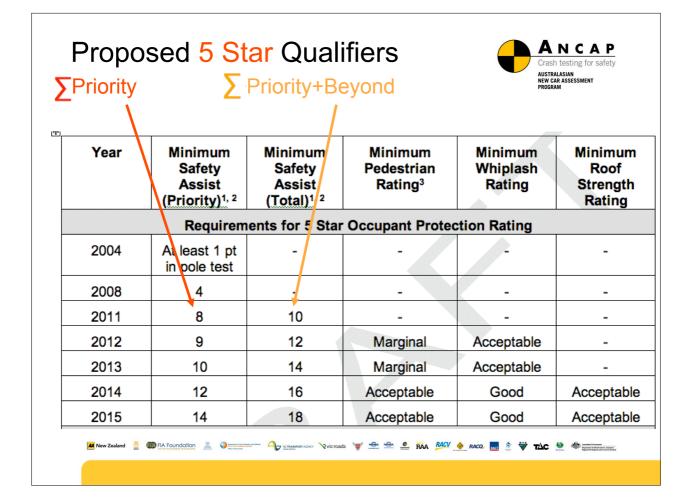

## Raising the bar

- In 2008 ANCAP became the first World NCAP to insist on ESC for a 5-star rating
- Encourage other priority safety features & improved safety performance
- Preferred method is to progressively add qualifiers for occupant protection star ratings
- Starts with extra qualifiers for 5 stars in 2011 with a 5 year rolling plan

## Business Case Analysis for Safety Features

- Trauma reduction the potential savings in serious crashes (crashes influenced times effectiveness in those crashes)
- Technical readiness whether the technology is ready for the market. Whether the market is already saturated.
- Regulatory & organisational hurdles need for new regulations or standards. Need for administrative support